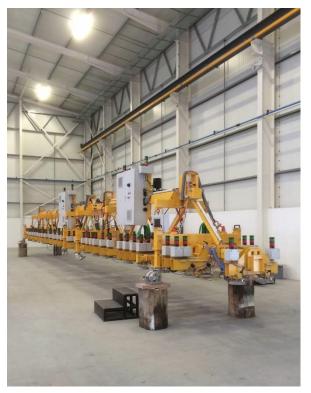

#### **Special Equipments**

Large automated equipment to rotate aircraft wing panels

Vacuum sling to move aircraft wing panels