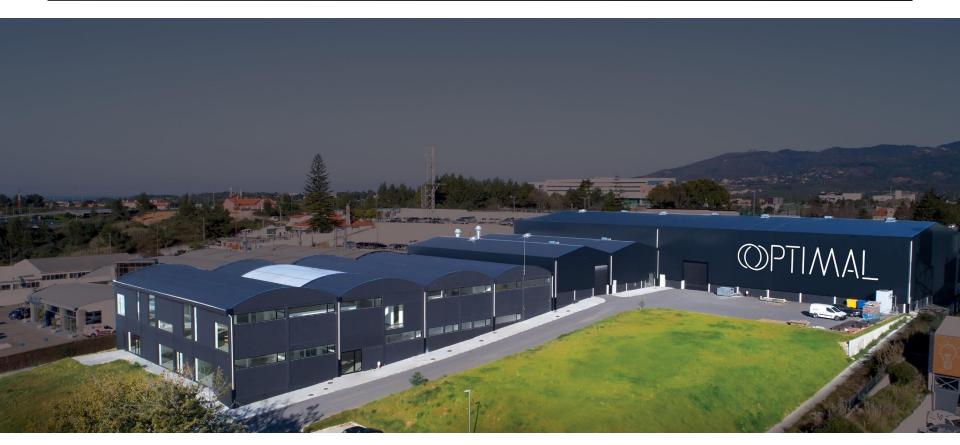

### Main Facility

8000 m<sup>2</sup> dedicated to engineering, tooling & production of composite components

**Capacities & Past Experience** 

aerospace subsystems or equipments

(e.g. MGSEs)