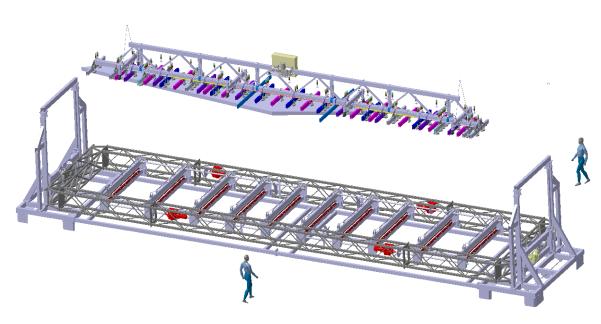

#### **Special Equipments**

Large automated equipment to rotate aircraft wing panels

Vacuum sling to move aircraft wing panels