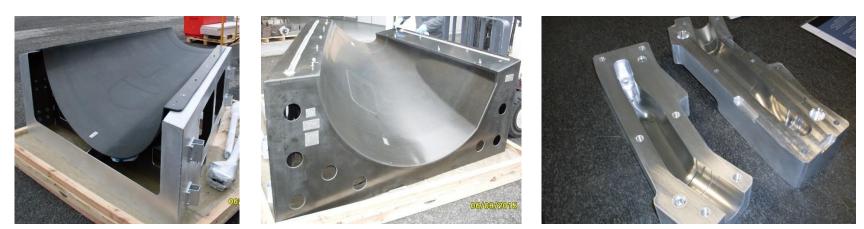

#### **Special Equipments**

Large automated equipment to rotate aircraft wing panels

Vacuum sling to move aircraft wing panels