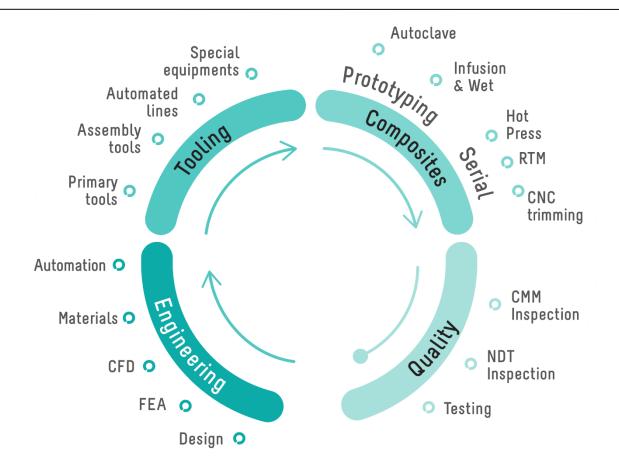

# STRUCTURAL SOLUTIONS

OPTIMAL

#### "Creating Optimal Solutions'

#### Capacities & Past Experience

May 2019

## **Company Structure**





### Main Facility





8000 m<sup>2</sup> dedicated to engineering, tooling & production of composite components

**Capacities & Past Experience** 

aerospace subsystems or equipments



(e.g. MGSEs)



## Main Products and Services

Design, manufacturing and assembly of small and large structures for automotive and aerospace applications Composite and metallic components for automotive and Tools, jigs, automated lines and special equipments





## We Supply Worldwide





## Capabilities





#### Integrated Solutions from Design till Manufacturing

### **Past Experience - Aeronautics**



### **Past Experience - Aeronautics**



#### Tooling



**Steel Lamination Tool** 



**INVAR Lamination Tool** 



Carbon Lamination Tool

Aluminium Pouring/Ducts Moulds

## **Past Experience - Aeronautics**



#### **Special Equipments**



Large automated equipment to rotate aircraft wing panels



Vacuum sling to move aircraft wing panels

## Past Experience - Automotive



#### **Composite Material Components**



LMP1 composite chassis



Floor

Front wing

Sportscar chassis

Capacities & Past Experience

### Past Experience - Others



#### **Composite Material Components**



Large infused component



CNC machining of composites



CFRP large antenna for Galileo ground segment

##