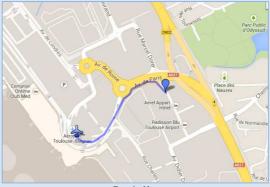

# Tuesday 12<sup>th</sup> November – CCI Midi-Pyrénées – 5, rue Dieudonné Costes – Blagnac

The Chamber of Commerce and Industry Midi-Pyrenees is located 300 meters far from the airport of Toulouse-Blagnac, in the direction of Toulouse centre. Walk along the right sidewalk when going out of the Airport (5 minute walk).

#### From the ring road

- Exit Blagnac-Auch direction
- Follow the direction of Blagnac airport
- When arriving at the first roundabout in front of the airport, go round it as if you were going back to Toulouse direction and take the first street on your right (around 30 meters far from the roundabout. You'll be on the "rue Dieudonné Costes".
- The entrance of the Chamber of Commerce and Industry Midi-Pyrenees will be the 1<sup>st</sup> on your right.

#### From the City Centre, SNCF Central Station

- Drive along the canal in the direction of Bordeaux
- Take the outer ring road (in French "périphérique extérieur") in the direction of Bordeaux
- Take the exit n°31 in the direction of Blagnac
- Follow the direction of Blagnac Airport/terminal.
- When arriving at the first roundabout in front of the airport, go round it as if you were going back to Toulouse direction and take the first street on your right (around 30 meters far from the roundabout)
- You'll be on the "rue Dieudonné Costes"
- The entrance of the Chamber of Commerce and Industry Midi-Pyrenees will be the 1<sup>st</sup> on your right

#### By public transport

The Airport shuttle connects the city centre with the airport which is just 5 minute walk from the CCI Midi-Pyrénées.

http://www.tisseo.fr/en/home

**ThalesAlenia** 