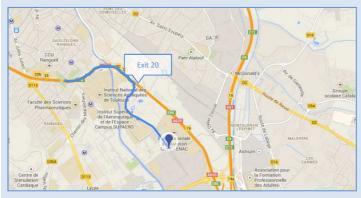

#### Wednesday 13th November – CNES – 18, avenue Edouard Belin – Toulouse

#### By car

Google Map

#### From Blagnac and the city centre

- Take the outer ring road (in French "périphérique intérieur")
- Take the exit n°20
- You'll be on the "rue Edouard Belin"
- Go straight on and you will see the entrance