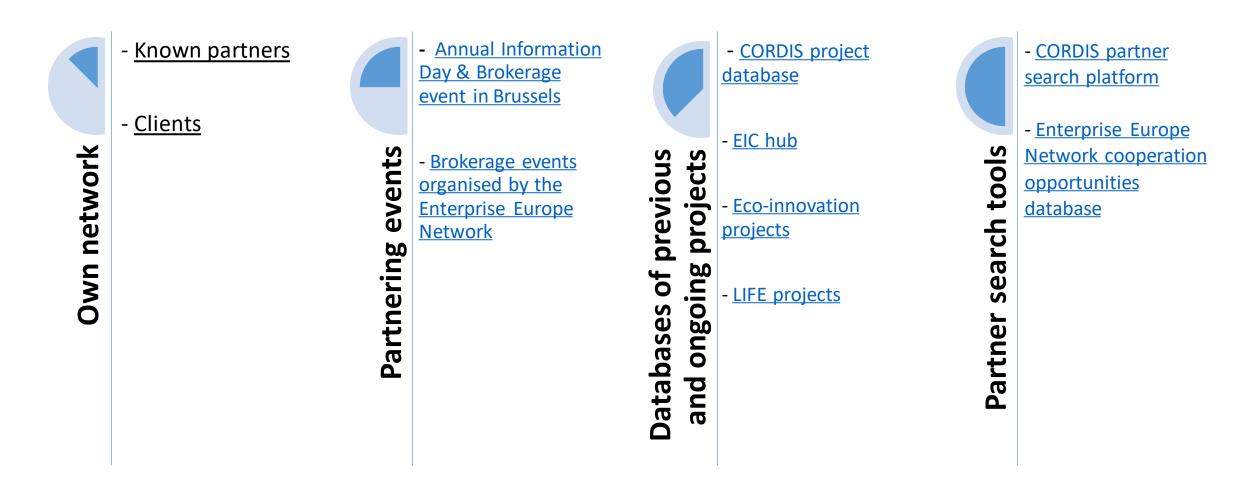

### How to find project partners

Be proactive ! Engage communication! Look on your network ! And outside !

🖌 🐐 SEARCH FUNDING & TENDERS 🔻 HOW TO PARTICIPATE 👻 PROJECTS & RESULTS WORK AS AN EXPERT SUPPORT 👻 👘