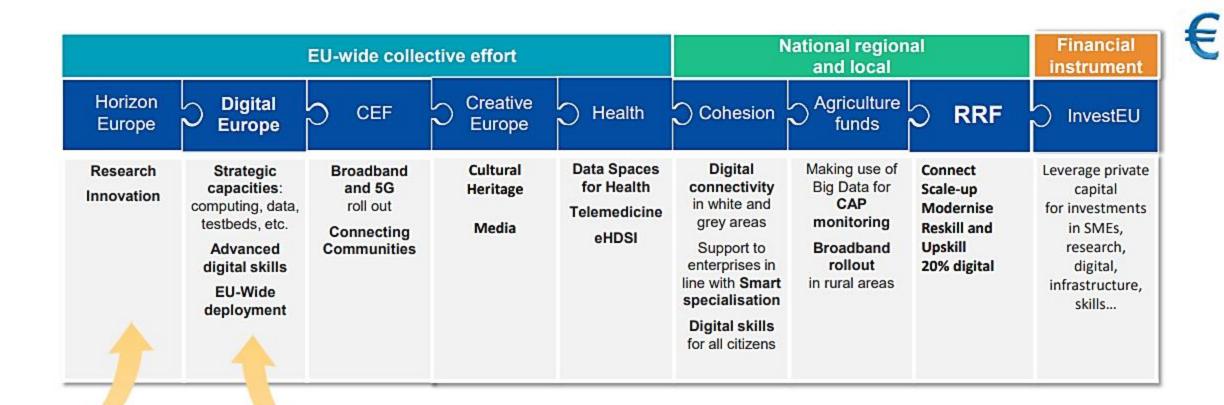

### **EU funding programmes**

Infoday nacional 19 de janeiro 2022

Digital Europe Programme (DIGITAL)