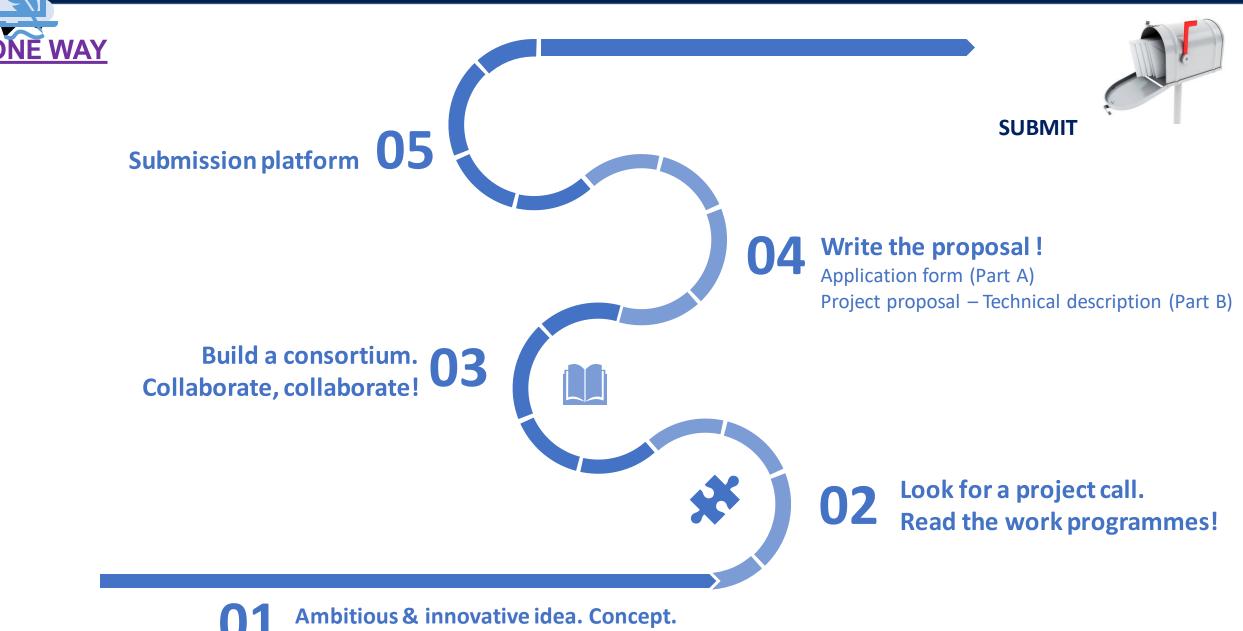

Portugal in Europe Research and Innovation Network **ONE WAY SUBMIT** 05 **Submission platform** Write the proposal ! 04 Application form (Part A) Project proposal – Technical description (Part B) Build a consortium. **03** Collaborate, collaborate! Look for a project call. 02 X **Read the work programmes!** Ambitious & innovative idea. Concept.