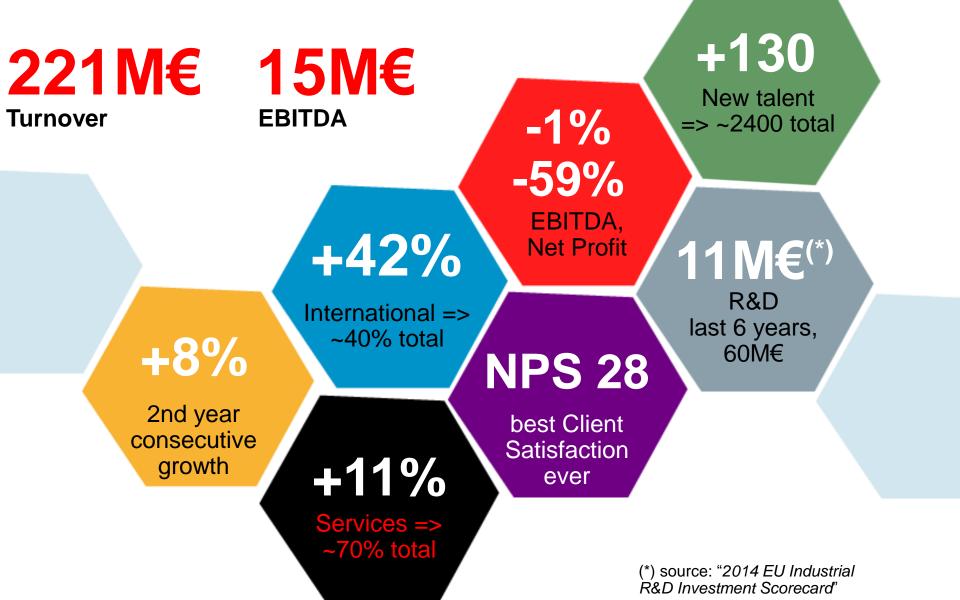

# 60 M€

**1st in IT industry** in Portugal & **top 100** in Europe

6th in Portugal cross-industries

(\*) source: "2014 EU Industrial R&D Investment Scorecard"

**R&D / Turnover ratios** 