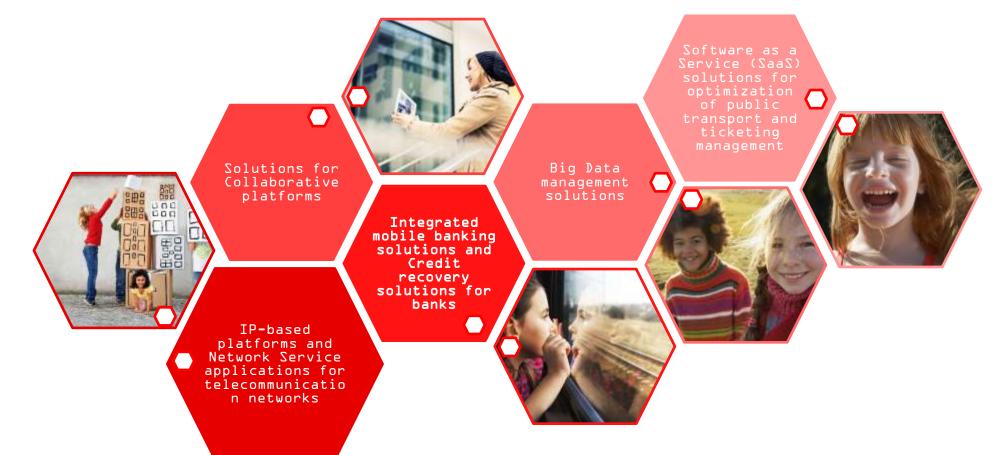

# The project will consist of software development **activities** for the industries of:

# **Telecom & Media and Business solutions:** 24%

#### Financial services: 19%

**Government, Healthcare & Transports: 22%** 

Energy & Utilities: 9%

**Business solutions plus IMS: 2%** 

# Some **examples** of sub-projects for the respective industries are :