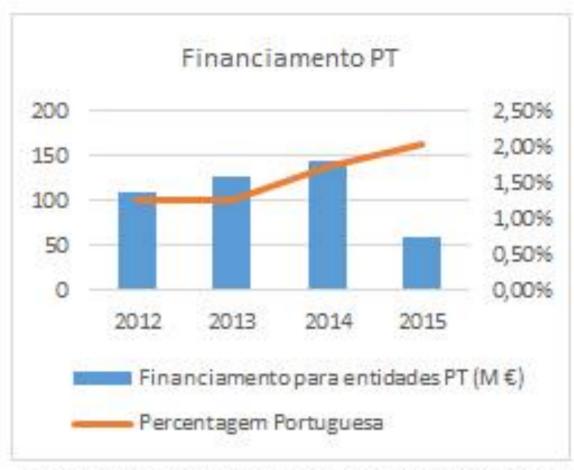

## **Evolution of the Portuguese participation in FP7, H2020**

2015 - valores relativos a ca. 35% do orçamento de 2015.