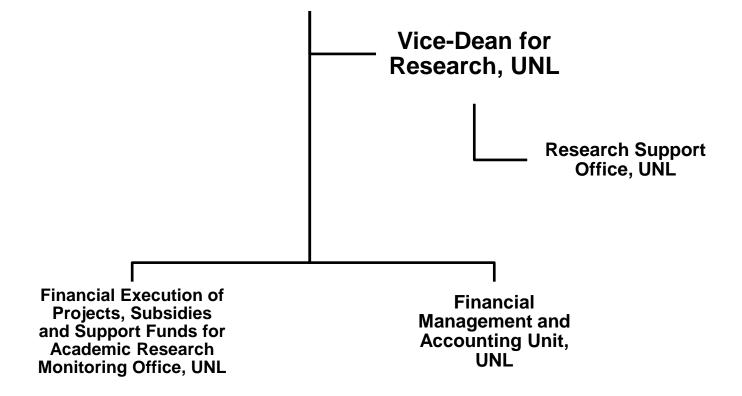

r, UNL Researcher in charge, EHESS Researcher in charge, UFBA

#### **Scientific Committee**

Coordinator WP1 - UNL

Coordinator WP2 - UFBA Coordinator WP3 - EHESS

Coordinator WP4 - UFBA

Coordinator WP5 - UNL

#### **Executive Committee**

2 administrative officers from UNL1 administrative officer from EHESS1 administrative officer from UFBA

# **BAHIA16-19**

#### **Steering Committee**

#### **Pedro Cardim**

Project Coordinator, UNL cpa@fcsh.unl.pt

#### Jean-Frédéric Schaub

Researcher in charge, EHESS schaub@ehess.fr

#### **Evergton Sales Souza**

Researcher in charge, UFBA evergtons@gmail.com

# BAHIA16-19 Executive Committee

# Administrative Administrative Officer 2 Officer 1 Officer 3 EHESS UNL UNL UFBA

### **BAHIA16-19**

#### **Research Project Management**

#### Dean, UNL



#### List of Work Packages

| WP | WP title                                                                                                                                  | Beneficiary               | Start month           | End month             |
|----|-------------------------------------------------------------------------------------------------------------------------------------------|---------------------------|-----------------------|-----------------------|
| 1  | Salvador da Bahia as a political and religious capital city throughout the 17th-19th centuries.                                           | FCSH-UNL<br>EHESS<br>UFBa | 09-2012<br>1st month  | 8-2013<br>12th month  |
| 2  | Salvador da Bahia and Recôncavo area as<br>a place for diverse cultural cross-<br>fertilizatio