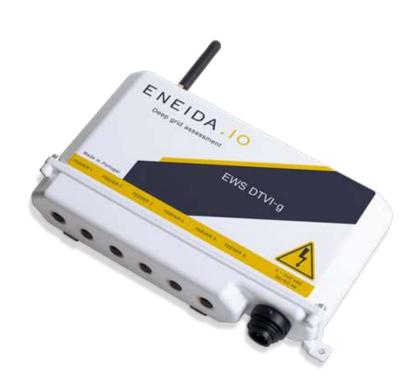

### 01. DeepGrid® Low Voltage Network Optimization

- A suite of specially designed low cost, low power, easy to install ("live"), wireless Smart Sensors
- Cover the main issues of LV Networks: V and I, Freq., Fuses, Earth, Theft, Access, Link Boxes, Partial Discharges, Temp., Humidity, Fire, Floods, Ventilation
- Integrated with specific Machine Learning Algorithms for Optimization and a Collaborative Software.