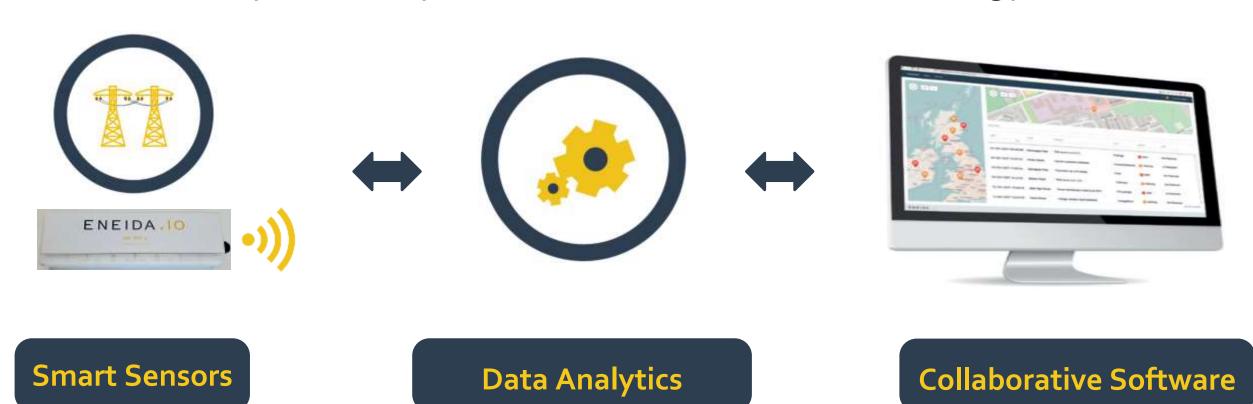

### 01. Eneida DeepGrid® Platform

Optimization of the LV Network

The combination of Eneida's Smart Sensors Networks with Machine Learning Algorithms and a Collaborative Software allow for a significant improvement in Asset Productivity, Efficiency, QoS and Risk reduction in the Energy sector.

### 01. DeepGrid® Low Voltage Network Optimization

- A suite of specially designed low cost, low power, easy to install ("live"), wireless Smart Sensors
- Cover the main issues of LV Networks: V and I, Freq., Fuses, Earth, Theft, Access, Link Boxes, Partial Discharges, Temp., Humidity, Fire, Floods, Ventilation
- Integrated with specific Machine Learning Algorithms for Optimization and a Collaborative Software.

### 01. **DeepGrid**® Low Voltage Network Optimization

- Collaborative Software for asset management, including alarms and recommendations algorithms;
- Mobile App, for local communications with smart sensor (Bluetooth);