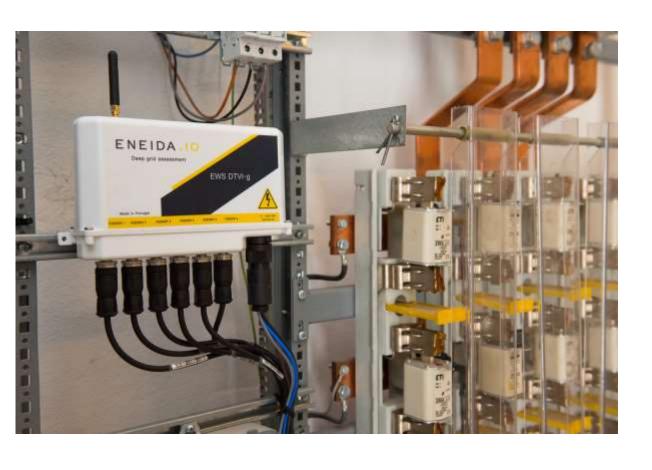

#### 01. ENEIDA

Our Purpose: Deep Grid Assessment

# Collaborative Energy IoT Platform for the Optimization of the LV Network

### 01. Eneida DeepGrid® Platform

Optimization of the LV Network

The combination of Eneida's Smart Sensors Networks with Machine Learning Algorithms and a Collaborative Software allow for a significant improvement in Asset Productivity, Efficiency, QoS and Risk reduction in the Energy sector.

### 01. DeepGrid® Low Voltage Network Optimization

- A suite of specially designed low cost, low power, easy to install ("live"), wireless Smart Sensors
- Cover the main issues of LV Networks: V and I, Freq., Fuses, Earth, Theft, Access, Link Boxes, Partial Discharges, Temp., Humidity, Fire, Floods, Ventilation
- Integrated with specific Machine Learning Algorithms for Optimization and a Collaborative Software.