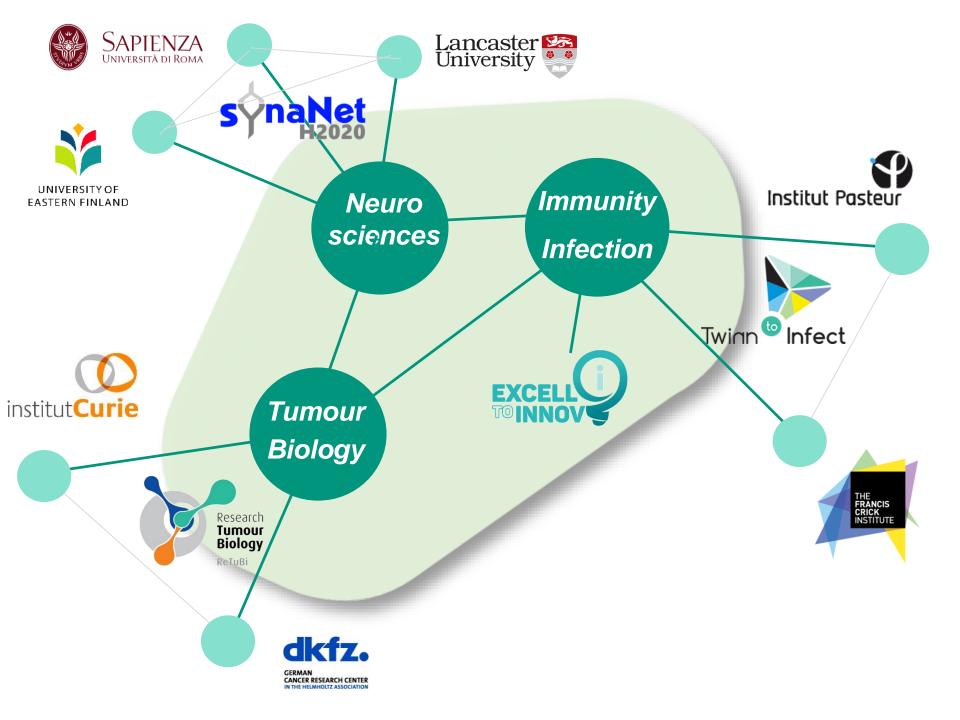

Unleash IMM's research excellence in immunity and infection through twinning to infect Lisbon and Portugal with its increase in competitiveness and innovation

Number of laboratories involved: **10 IC / 8 IMM / 6 IP** 

Coordinator: Maria Mota

www.tumourbiology.eu

#### Towards outstanding research and training in tumour biology at iMM

## Number of Laboratories involved: 7 iMM / 8 IC / 5 DKFZ

Coordinator: Edgar Gomes

http://www.tumourbiology.eu/

GERMAN CANCER RESEARCH CENTER IN THE HELMHOLTZ ASSOCIATION

#### Neurologic and Psychiatric Disorders: from synapses to networks

#### Number of laboratories involved: 9 iMM / 3 LU/ 2 SUR / 8 UEF

Coordinator: Ana Sebastião

http://www.synanet2020.com/

Staff Exchanges •

(MSc /PhD students / Groups Leaders / R&D Support teams)

- Scientific Symposia / Workshops •
- **Expert visits** :
- **Advanced Training** •