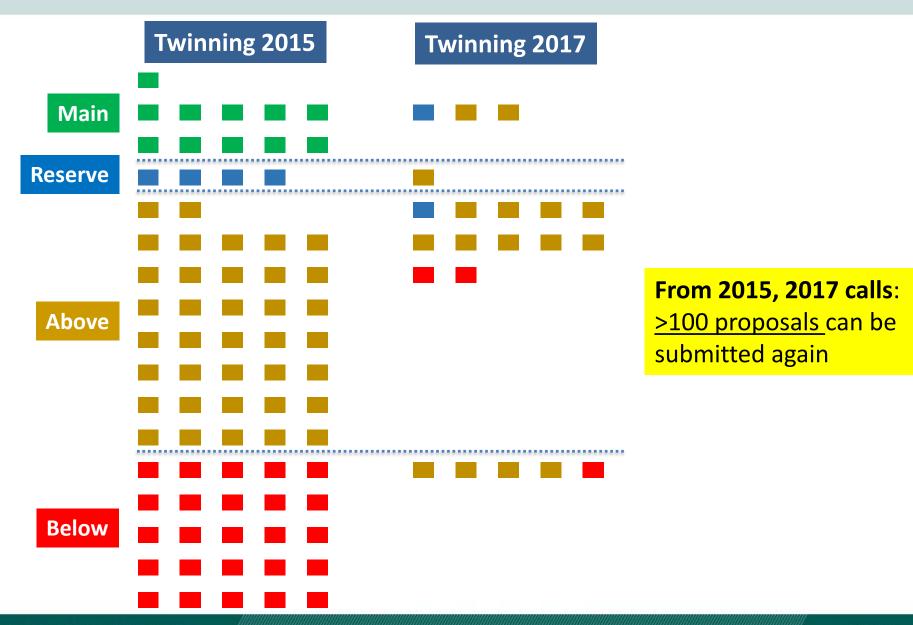

# Spreading Excellence and Widening Participation

H2020 Support and Portuguese Participation



**José Antão** GPPQ 11/04/2018

WWW.FCT.PT

#### H2020 – Return rate per programme



#### **Reference points**

Average return rate = **1,59%** PT "budget parity" = **1,1%** 

# **ERA Chairs** – Ongoing and future projects



### **Twinning** – Ongoing and future projects



# Twinning – Success in re-application



### WIDESPREAD-01-2018-2019: Teaming Phase 2



Teaming-2 (2016)



Teaming-1 (2017)





instituto de Ciências, Tecnologias e Agroambiente da Universidade do Porto

#### WIDESPREAD-01-2018-2019: Teaming Phase 2

#### H2020 will award **up to 15** new grants **5 possible applicants from Portugal**









BIOPOLIS CIBIO

Universidade do Porto

Twinning 2015: **11** out of 65 grants (**17%**) Twinning 2017: **8** out of 30 grants (**27%**) ERA Chairs 2014: **4** out of 14 grants (**29%**) ERA Chairs 2017: **1** out of 13 grants (**8%**)

|                     | 2018   |          |          | 2019   |          |          | 2020   |          |           |
|---------------------|--------|----------|----------|--------|----------|----------|--------|----------|-----------|
|