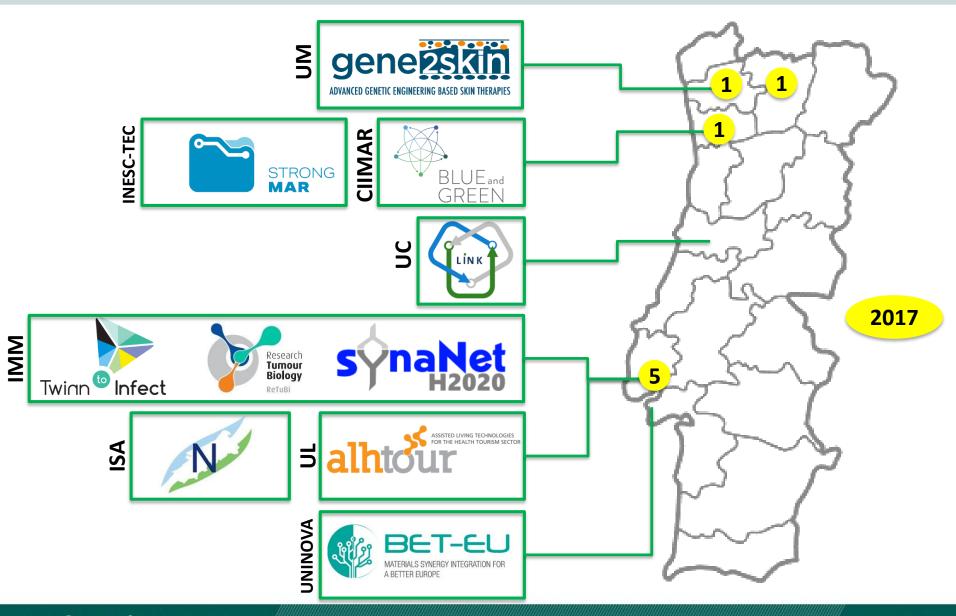

# Spreading Excellence and Widening Participation

H2020 Support and Portuguese Participation



**José Antão** GPPQ 11/04/2018

WWW.FCT.PT

#### H2020 – Return rate per programme



#### **Reference points**

Average return rate = **1,59%** PT "budget parity" = **1,1%** 

# **ERA Chairs** – Ongoing and future projects



### **Twinning** – Ongoing and future projects



# Twinning – Success in re-application



### WIDESPREAD-01-2018-2019: Teaming Phase 2



Teaming-2 (2016)



Teaming-1 (2017)





instituto de Ciências, Tecnologias e Agroambiente da Universidade do Porto

#### WIDESPREAD-01-2018-2019: Teaming Phase 2

#### H2020 will award **up to 15** new grants **5 possible applicants from Portugal**









BIOPOLIS CIBIO

Universidade do Porto

Twinning 2015: **11** out of 65 grants (**17%**) Twinning 2017: **8** out of 30 grants (**27%**) ERA Chairs 2014: **4** out of 14 grants (**29%**) ERA Chairs 2017: **1** out of 13 grants (**8%**)

|                     | 2018   |          |          | 2019   |          |          | 2020   |          |           |
|---------------------|--------|----------|----------|--------|----------|----------|--------|