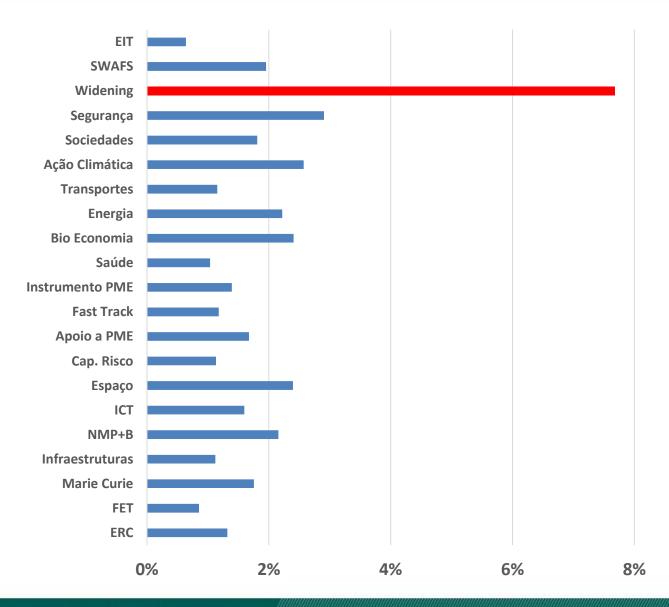

#### H2020 – Return rate per programme

#### **Reference points**

Average return rate = **1,59%** PT "budget parity" = **1,1%** 