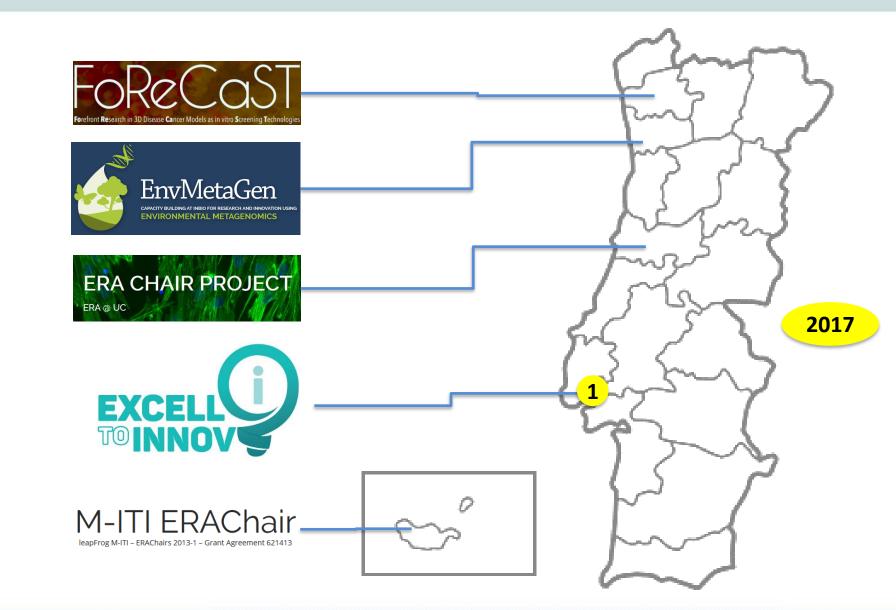

# Spreading Excellence and Widening Participation

H2020 Support and Portuguese Participation



**José Antão** GPPQ 11/04/2018

WWW.FCT.PT

#### H2020 – Return rate per programme



#### **Reference points**

Average return rate = **1,59%** PT "budget parity" = **1,1%** 

# **ERA Chairs** – Ongoing and future projects



### **Twinning** – Ongoing and future projects



# Twinning – Success in re-application



### WIDESPREAD-01-2018-2019: Teaming Phase 2



Teaming-2 (2016)



Teaming-1 (2017)





instituto de Ciências, Tecnologias e Agroambiente da Universidade do Porto

#### WIDESPREAD-01-2018-2019: Teaming Phase 2

#### H2020 will award **up to 15** new grants **5 possible applicants from Portugal**









BIOPOLIS CIBIO

Universidade do Porto

Twinning 2015: **11** out of 65 grants (**17%**) Twinning 2017: **8** out of 30 grants (**27%**) ERA Chairs 2014: **4** out of 14 grants (**29%**) ERA Chairs 2017: **1** out of 13 grants (**8%**)

|                     | 2018   |          |          | 2019   |          |          | 2020   |          |           |
|---------------------|--------|----------|-