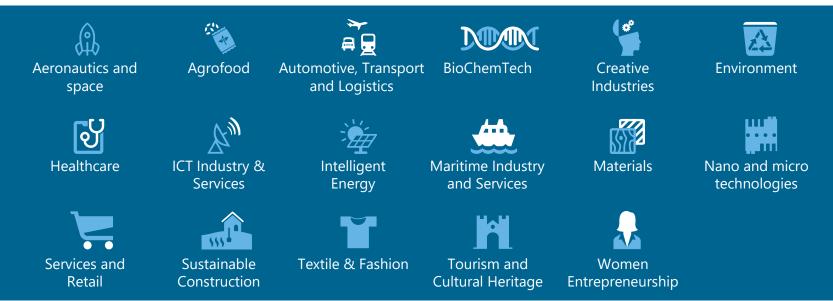

## 17 key sectors

Network experts in 17 key sectors have teamed up to provide you with customised support.

## 17 key sectors

Aeronautics and space

Healthcare

Services and Retail

Agrofood

ICT Industry &

Services

Sustainable

Construction

Intelligent Energy

Textile & Fashion

BioChemTech

Maritime Industry and Services

Tourism and Cultural Heritage

Creative Industries

Materials

Nano and micro technologies

**Environment** 

Women Entrepreneurship